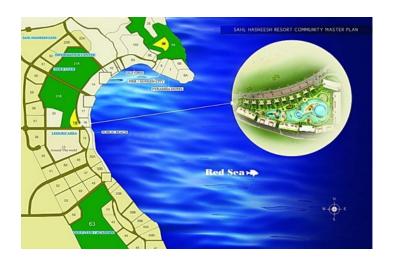

## Kitchen :

Upper and lower wooden cupboards. Granite worktop with embedded stainless wash tub and mixers.

Credit up to 4 years.

Region – Sahl Hasheesh Distance from the sea 150 м. Price: From 62 640 USD