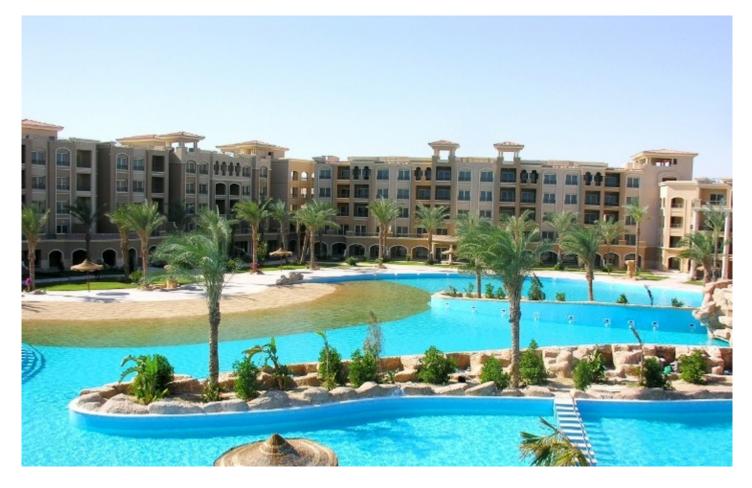

PARADISE GARDENS COMPOUND

PARADISE GARDENS COMPOUND - Paradise Gardens Resort consists of 350 apartments in 6 (5 storey) buildings including the ground floor.

Resort facilities include a 5 star boutique hotel, managed by the Pyramisa Group. It offers residents the following facilities:

Two restaurants
A bar
A health club
A lounge
Shops
A children's garden
A tennis court
Room service
7 days a week housekeeping (maintenance and cleaning) services.

Studios areas start from 46 m2 One bedroom apartments from 65 m2 Two bedrooms apartments from 87 m2 Three bedrooms apartments from 117 m2 Three bedrooms twin-houses from 172 m2 Four bedrooms twin-houses from 202 m2