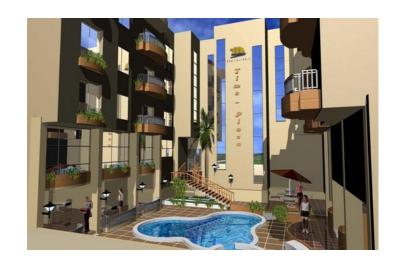

## Facilities:

- 1 Large, Heated Swimming Pool (Childrens Section)
- 2 Wonderful Sea Views
- 3 Gardens around the entire project
- 4 Three Elevators
- 5 Near To all services facilities Markets, Pharmacies. Clinics, Hospitals,
  Restaurants, Café shops, etc.
- 6 300 Metres to the Public Beach
- 7 5 minutes walking distance from the Promenade
- 8 10 Minutes to the Airport
- 9 Management and Maintenance Company
- 10 24 hour security
- 11 Various apartment sizes starting from 27 square metres to 90 square metres.
- 12 Internet Connection Satellite Sockets